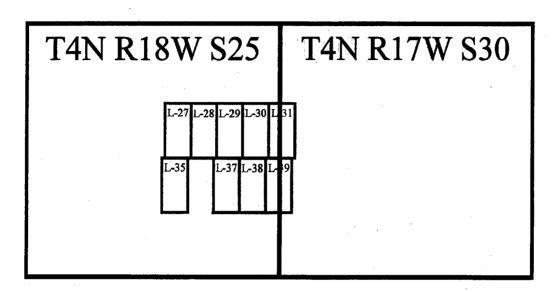

DATED AND POSTED on the ground this 30th day of October, 2017.

LOCATOR (S): AMC Holding Co., LLC

 $\mathbf{RY}$ 

A. Stenseth, Agent

VMC446518

| T4N R18W S25                              | T4N R17W S30 |
|-------------------------------------------|--------------|
| L-27 L-28 L-29 L-30 I<br>L-35 L-37 L-38 L | ·            |
|                                           |              |

| COATE. | 122 - 20002 |
|--------|-------------|
| SCALE: | 1" = 2000'  |

- 1. The above map depicts the L-39 mining claim, which is located in Section 25, T4N, R18W, G&SRM, La Paz County, Arizona and Section 30, T4N, R17W, G&SRM, La Paz County, Arizona.
- 2. The type of corner and location monuments used are as follows: All corners, end centers and location monuments are 2" X 2" X 5' wood posts.
- 3. The bearings and distances in degrees and feet between claim corners are as depicted on map.