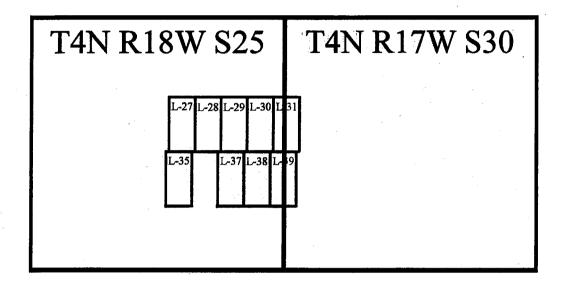

DATED AND POSTED on the ground this 30<sup>th</sup> day of October, 2017.

LOCATOR (S): AMC Holding Co., LLC

BY:

A. Stenseth, Agent

AMC4465/4

AMC446514

T4N R18W S25 T4N R17W S30

L-27 L-28 L-29 L-30 L 31

L-35 L-37 L-38 L-9

| •      |            |
|--------|------------|
| SCALE: | 1" = 2000' |

- 1. The above map depicts the L-31 mining claim, which is located in Section 30, T4N, R17W, G&SRM, La Paz County, Arizona.
- 2. The type of corner and location monuments used are as follows: All corners, end centers and location monuments are 2" X 2" X 5' wood posts.
- 3. The bearings and distances in degrees and feet between claim corners are as depicted on map.

DATED AND POSTED on the ground this 30th day of October, 2017.

LOCATOR (S): AMC Holding Co., LLC

 $\mathbf{RY}$ 

A. Stenseth, Agent

VMC446518

| T4N R18W S25                              | T4N R17W S30 |
|-------------------------------------------|--------------|
| L-27 L-28 L-29 L-30 I<br>L-35 L-37 L-38 L | ·            |
|                                           |              |

| COATE. | 122 - 20002 |
|--------|-------------|
| SCALE: | 1" = 2000'  |

- 1. The above map depicts the L-39 mining claim, which is located in Section 25, T4N, R18W, G&SRM, La Paz County, Arizona and Section 30, T4N, R17W, G&SRM, La Paz County, Arizona.
- 2. The type of corner and location monuments used are as follows: All corners, end centers and location monuments are 2" X 2" X 5' wood posts.
- 3. The bearings and distances in degrees and feet between claim corners are as depicted on map.