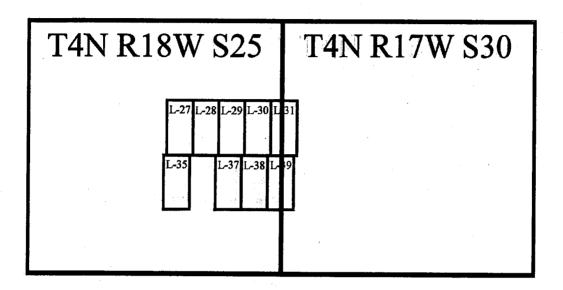

DATED AND POSTED on the ground this 30<sup>th</sup> day of October, 2017.

LOCATOR (S): AMC Holding Co., LLC

BY:

A. Stenseth, Agent

AMC4465/4

AMC446514

T4N R18W S25 T4N R17W S30

L-27 L-28 L-29 L-30 L 31

L-35 L-37 L-38 L-9

| •      |            |
|--------|------------|
| SCALE: | 1" = 2000' |

- 1. The above map depicts the L-31 mining claim, which is located in Section 30, T4N, R17W, G&SRM, La Paz County, Arizona.
- 2. The type of corner and location monuments used are as follows: All corners, end centers and location monuments are 2" X 2" X 5' wood posts.
- 3. The bearings and distances in degrees and feet between claim corners are as depicted on map.