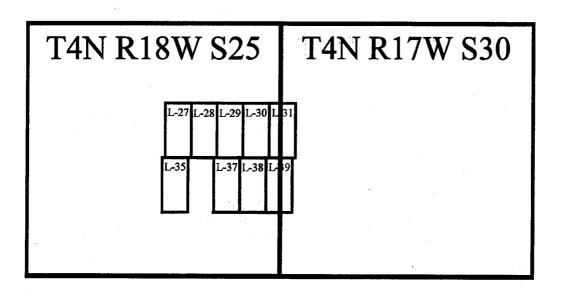

DATED AND POSTED on the ground this 30<sup>th</sup> day of October, 2017.

LOCATOR (S): AMC Holding Co., LLC

BY:

A. Stenseth, Agent

AMC446516

| SCALE: | 1" = 2000' |
|--------|------------|
| ocall. | 1 2000     |

- 1. The above map depicts the L-27 mining claim, which is located in Section 25, T4N, R18W, G&SRM, La Paz County, Arizona.
- 2. The type of corner and location monuments used are as follows: All corners, end centers and location monuments are 2" X 2" X 5' wood posts.
- 3. The bearings and distances in degrees and feet between claim corners are as depicted on map.